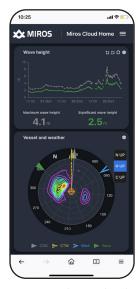

- · Remote access to sea state conditions
- Secure data storage
- Easy data download capabilities
- Dashboards adaptable to customer needs
- Scalable and integrates with diverse data sources

Dashboard in mobile view.