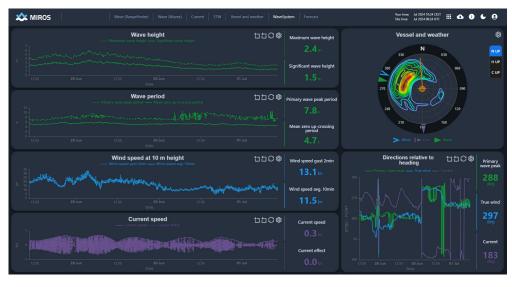

# **KEY FEATURES**

- Secure, reliable real-time data anytime, anywhere and on any device.
- Cloud-based processing reducing energy consumption and environmental impact
- Unified dashboards with critical information including forecasts

- · Remote access to sea state conditions
- Secure data storage
- Easy data download capabilities
- Dashboards adaptable to customer needs
- Scalable and integrates with diverse data sources

Dashboard in mobile view.

#### **Data visualization**

Customizable dashboards Yes, on request Multi-site solution Yes Forecast services Tidal & weather forecast

Miros Cloud

Miros Cloud Home

Storage

Real-time UI

Data download

Mather forecast